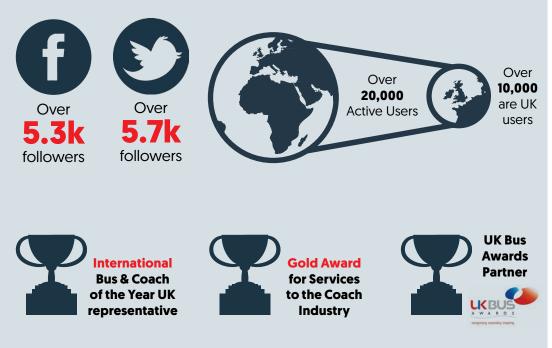

# DIGITAL

20,000 E-NEWSLETTERS SENT TO ONLINE SUBSCRIBERS PER MONTH

OVER

OVER

**20,000** MONTHLY SITE USERS PER MONTH ACROSS DESKTOP, TABLET AND MOBILE

> OVER **11,000** FOLLOWERS

THROUGH SOCIAL MEDIA